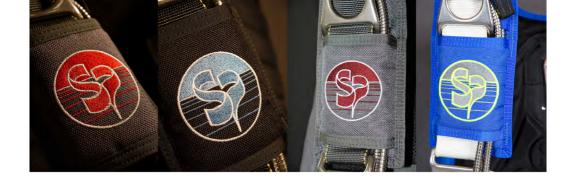

# **Sun Path Logo Coloring Guidelines**

If you would like to add the Sun Path logo to the right ring cover of your Javelin Odyssey (there is no charge for this) select the SPP logo on the RRC check box in section 4.1 of the online order form. For a one color logo use the box titled **interior/single color**. For a two color logo use both the **interior/single color** box and the **outline** box.

### **TWO COLOR OPTION:**

The logo is divided into two different elements, each of which can be a single color. The elements will be referred to as "**Outline**" and "**Interior**".

The area referred to as **Outline** is the white in the example.

The area referred to as Interior is the yellow in the example.