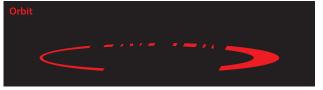

The area referred to as **Orbit** consists of the oval arc (red in the example.)