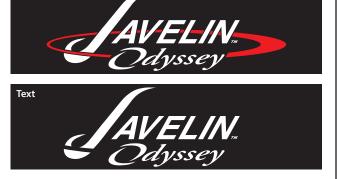

## TWO COLOR OPTION:

The logo is divided into two different elements, each of which can be a single color. The elements will be referred to as "**Text**" and "**Orbit**".

The area referred to as **Text** is the word "*Javelin*" and the word "*Odyssey*" (white in the example.)

The area referred to as **Orbit** consists of the oval arc (red in the example.)