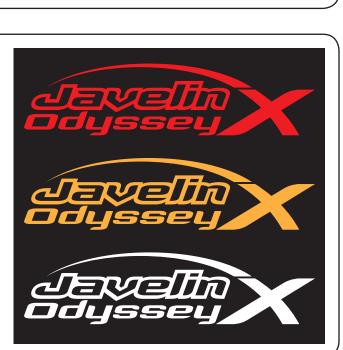

# Javelin Odyssey 10th Anniversary Logo Coloring Guidelines

To order your new Javelin Odyssey with the 10th Anniversary logo, select it in section 3 of the online order form. For one color logos use the box titled **text/single color**. For a two color logo use both the **text/single color** box and the **accent/orbit** box.

#### **TWO COLOR OPTION:**

The logo is divided into two different elements, each of which can be a single color. The elements will be referred to as "**Text**" and "**Accents**".

The area referred to as **Text** is the outline of the word "*Javelin*" and the entire word "*Odyssey*" (white in the example.)

The area referred to as **Accents** consists of the interior of the word "Javelin", the Arc and the X (blue in the example.)

#### **ONE COLOR OPTION:**

In a one color logo the inside of the word "Javelin" will be empty.

Contact the Sun Path Products marketing office with questions, 910 875 9002 or *info@sunpath.com* 

www.sunpath.com Tel: 910 875 9002 404 W Edinborough Ave, Raeford, NC 28376 USA