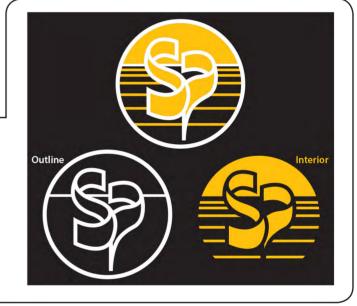

# **Sun Path Logo Coloring Guidelines**

If you would like to add the Sun Path logo to the right ring cover of your Javelin Odyssey (there is no charge for this) select the SPP logo on the RRC check box in section 4.1 of the online order form. For a one color logo use the box titled **interior/single color**. For a two color logo use both the **interior/single color** box and the **outline** box.

### **TWO COLOR OPTION:**

The logo is divided into two different elements, each of which can be a single color. The elements will be referred to as "**Outline**" and "**Interior**".

The area referred to as **Outline** is the white in the example.

The area referred to as Interior is the yellow in the example.

### ONE COLOR OPTION:

In a one color logo the entire logo will be one color.

Contact the Sun Path Products marketing office with questions, 910 875 9002 or *info@sunpath.com* 

www.sunpath.com Tel: 910 875 9002 404 W Edinborough Ave, Raeford, NC 28376 USA